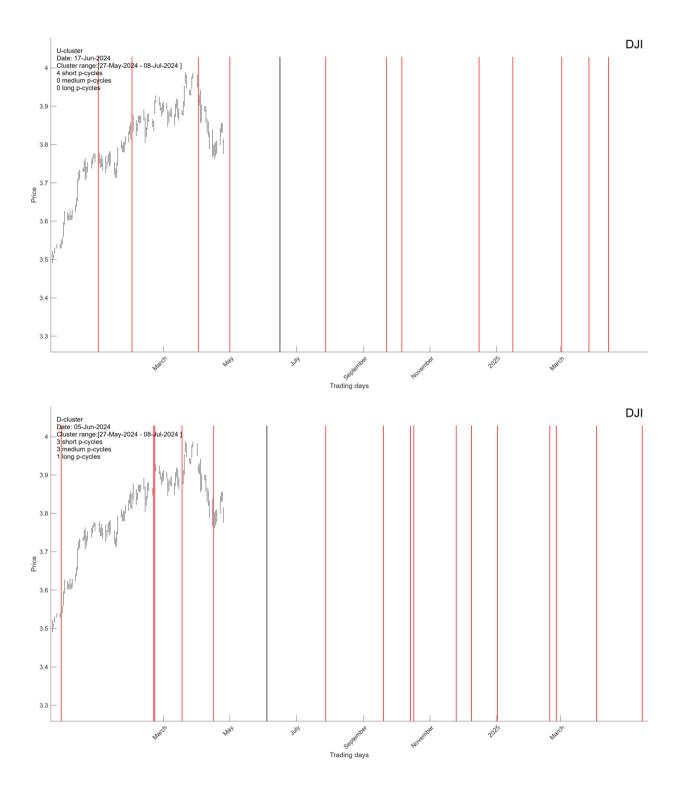

### I.0. Long-term clusters

I.0.1. A medium Cluster is arriving on Jun-11-2024. Two short U-Clusters are arriving on May-02-2024 and Jun-17-2024, respectively. A short D-Cluster is arriving on Jun-05-2024.