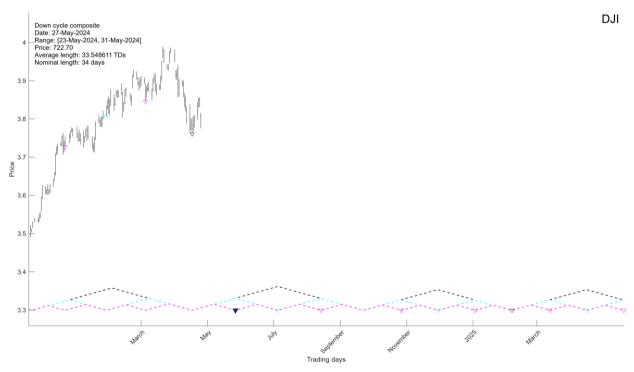

I.0.2. There is a 57-days up cycle composite arriving on May-16-2024 and a 34-days down cycle composite arriving on May-27-2024.