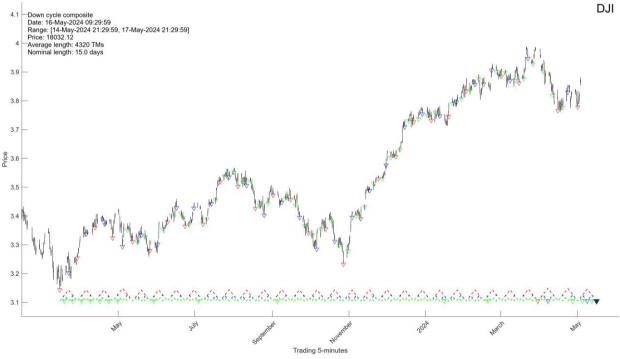

I.0.2. There is a 57-days up cycle composite arriving on May-16-2024 and a 34-days down cycle composite arriving on May-27-2024.