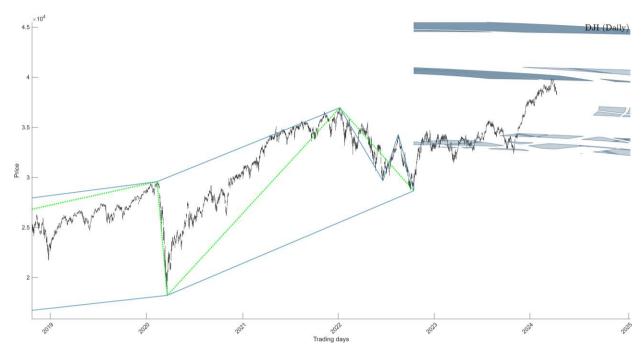

# II. Price projection

II.1. The recent high is an intersection point of very long-term and mid-term geometric structures.

II.2. The next intersection point has price component of 27907 and time component of Oct-03-2024 at 10:05AM.