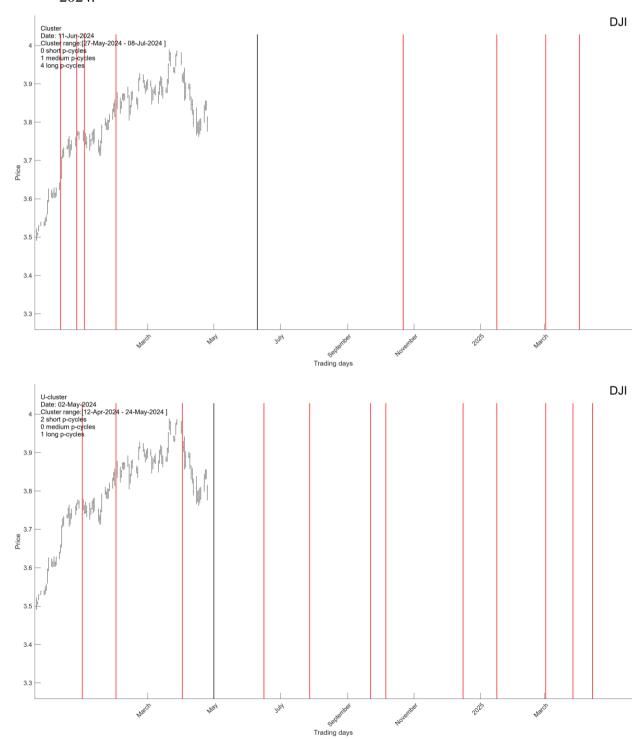

### I.0. Long-term clusters

I.0.1. A medium Cluster is arriving on Jun-11-2024. Two short U-Clusters are arriving on May-02-2024 and Jun-17-2024, respectively. A short D-Cluster is arriving on Jun-05-2024.