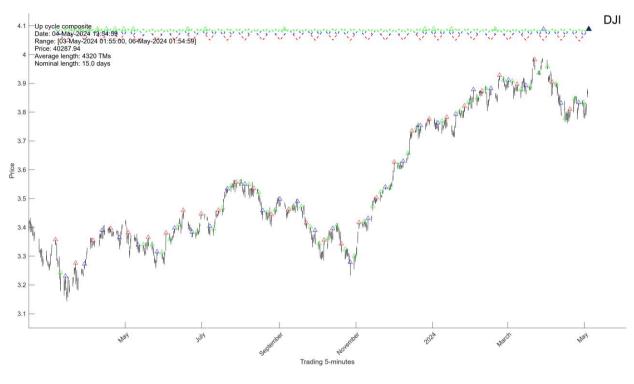

#### I.1. Short-term clusters

I.1.1. There are four intraday Clusters arriving on May-06-2024 at 11:05AM, 12:10AM, 13:45PM, 15:50PM, respectively. A U-cluster is arriving at 10:35AM.

Trading 5-minutes

I.1.2. A 15-day up and down cycle composites are expected to arrive on May-04-2024 at 13:55PM and May-15-2024 at 15:55PM, respectively.