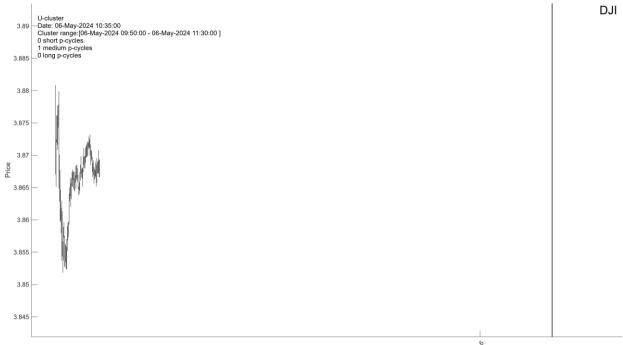

#### I.1. Short-term clusters

I.1.1. There are four intraday Clusters arriving on May-06-2024 at 11:05AM, 12:10AM, 13:45PM, 15:50PM, respectively. A U-cluster is arriving at 10:35AM.

Trading 5-minutes

I.1.2. A 15-day up and down cycle composites are expected to arrive on May-04-2024 at 13:55PM and May-15-2024 at 15:55PM, respectively.