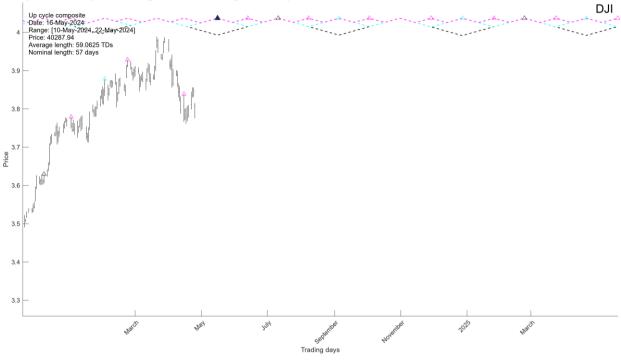

I.0.2. There is a 57-days up cycle composite arriving on May-16-2024 and a 34-days down cycle composite arriving on May-27-2024.