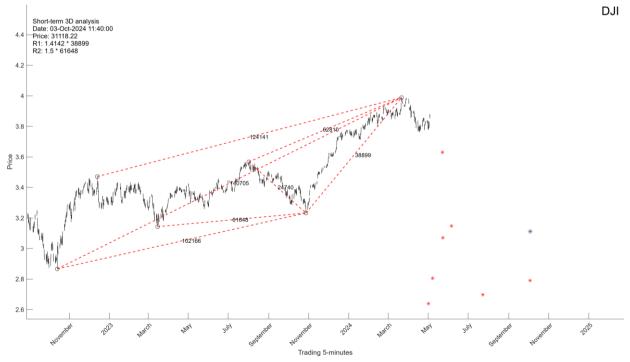

# II. Price projection

II.1. The recent high is an intersection point of very long-term and mid-term geometric structures.

II.2. The next intersection point has price component of 27907 and time component of Oct-03-2024 at 10:05AM.