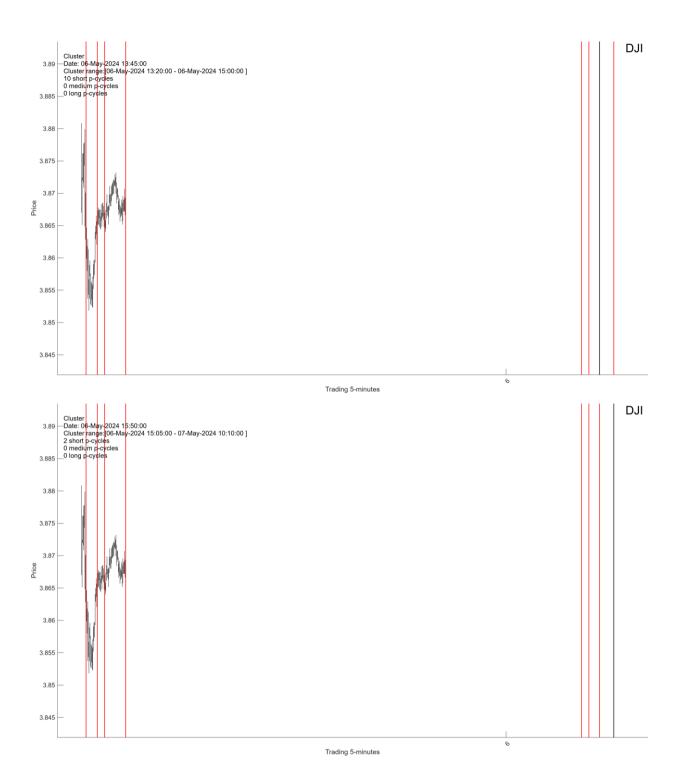

#### I.1. Short-term clusters

I.1.1. There are four intraday Clusters arriving on May-06-2024 at 11:05AM, 12:10AM, 13:45PM, 15:50PM, respectively. A U-cluster is arriving at 10:35AM.

Trading 5-minutes

I.1.2. A 15-day up and down cycle composites are expected to arrive on May-04-2024 at 13:55PM and May-15-2024 at 15:55PM, respectively.