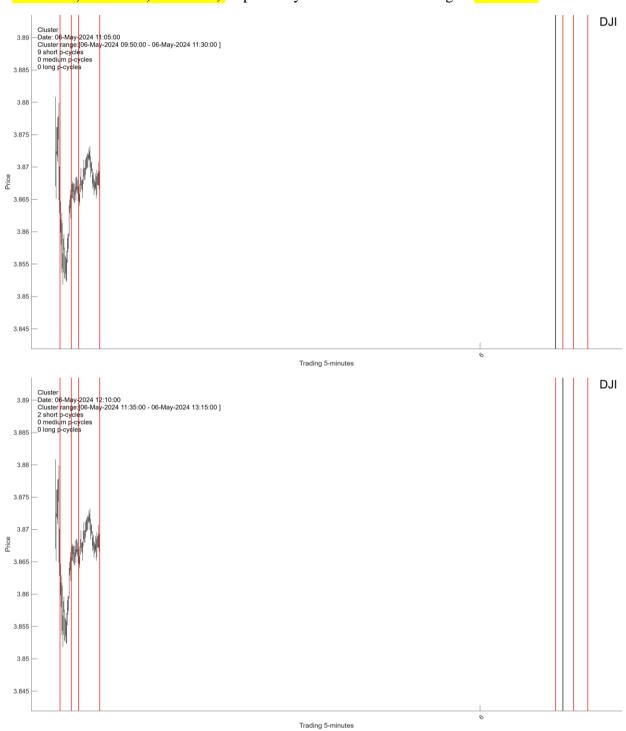

#### I.1. Short-term clusters

I.1.1. There are four intraday Clusters arriving on May-06-2024 at 11:05AM, 12:10AM, 13:45PM, 15:50PM, respectively. A U-cluster is arriving at 10:35AM.

Trading 5-minutes

I.1.2. A 15-day up and down cycle composites are expected to arrive on May-04-2024 at 13:55PM and May-15-2024 at 15:55PM, respectively.