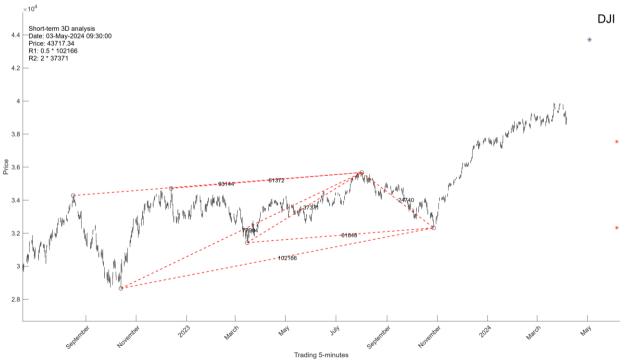

# II. Price projection

II.1. DJI long-term intraday geometry projects higher highs.