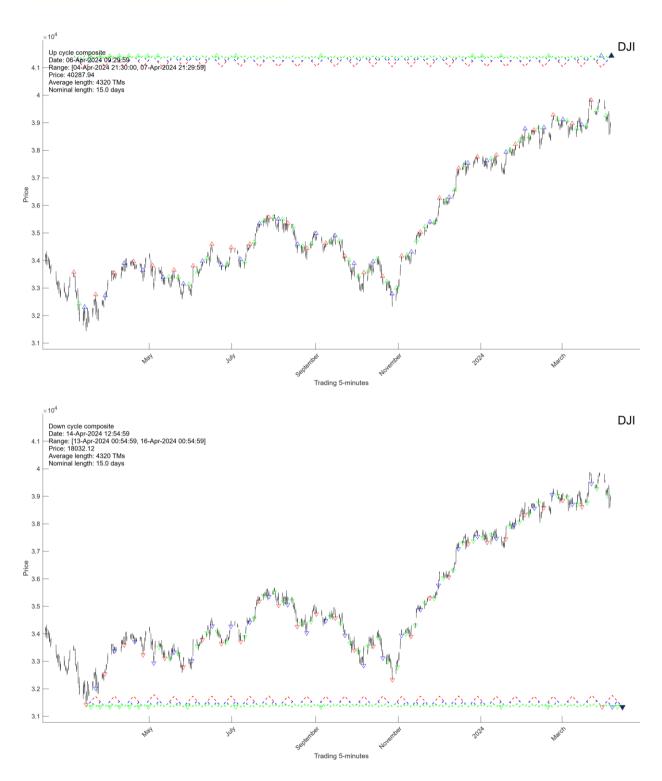

I.1.2. A 15-day up and down cycle composites are expected to arrive on Apr-06-2024 at 9:30AM and Apr-14-2024 at 12:55PM, respectively.