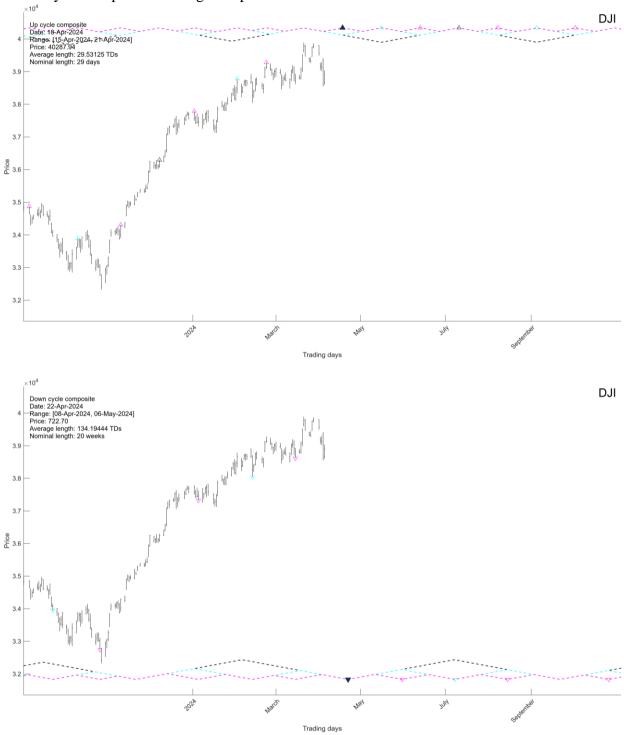

I.1.2. A 15-day up and down cycle composites are expected to arrive on Apr-06-2024 at 9:30AM and Apr-14-2024 at 12:55PM, respectively.