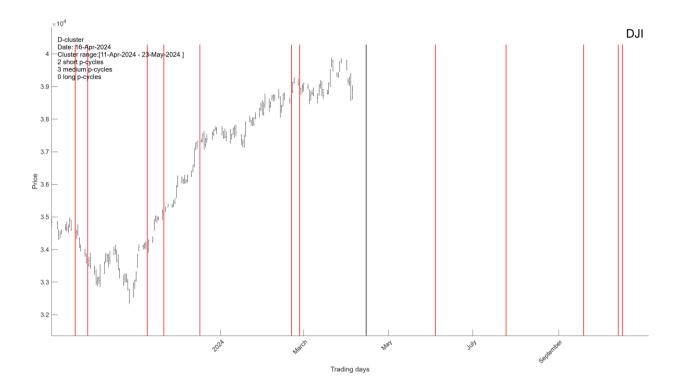

#### I.0. Long-term clusters

I.O.1. A short U-Cluster arriving on May-01-2024. A short D-Cluster arriving on Apr-16-2024.