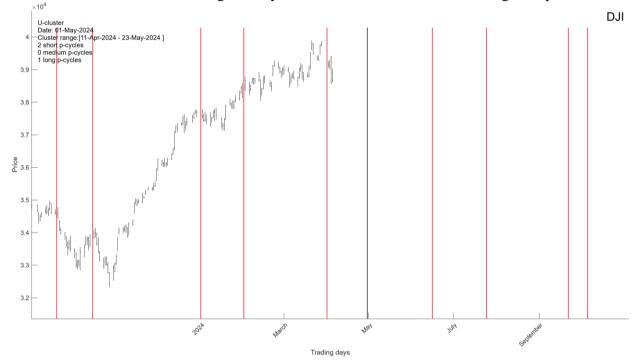

#### I.0. Long-term clusters

I.O.1. A short U-Cluster arriving on May-01-2024. A short D-Cluster arriving on Apr-16-2024.