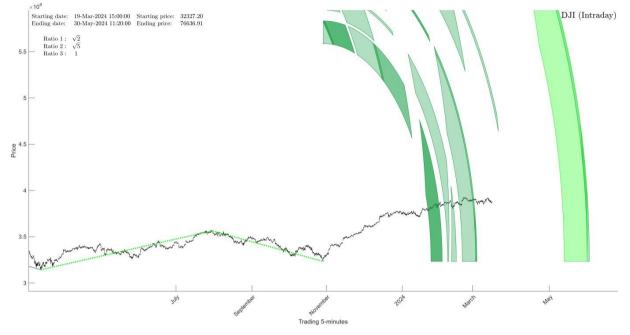

# II. Price projection

II.1. DJI long-term intraday geometry projects higher highs.