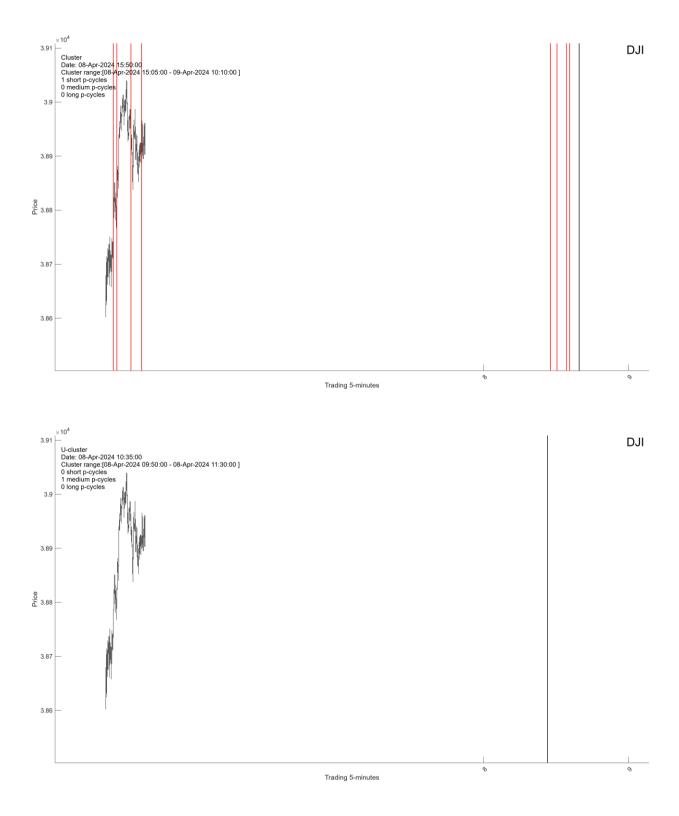

#### I.1. Short-term clusters

I.1.1. There are five intraday Clusters arriving on Apr-08-2024 at **11:05AM**, **12:10PM**, **13:45PM**, **14:15PM**, **15:50PM**, respectively. A U-cluster is arriving at **10:35AM**.