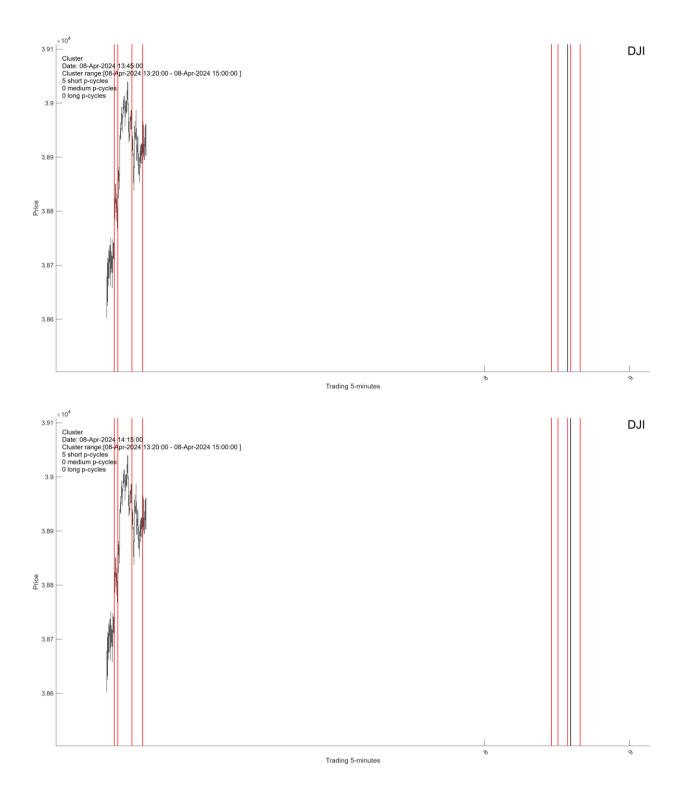

#### I.1. Short-term clusters

I.1.1. There are five intraday Clusters arriving on Apr-08-2024 at **11:05AM**, **12:10PM**, **13:45PM**, **14:15PM**, **15:50PM**, respectively. A U-cluster is arriving at **10:35AM**.