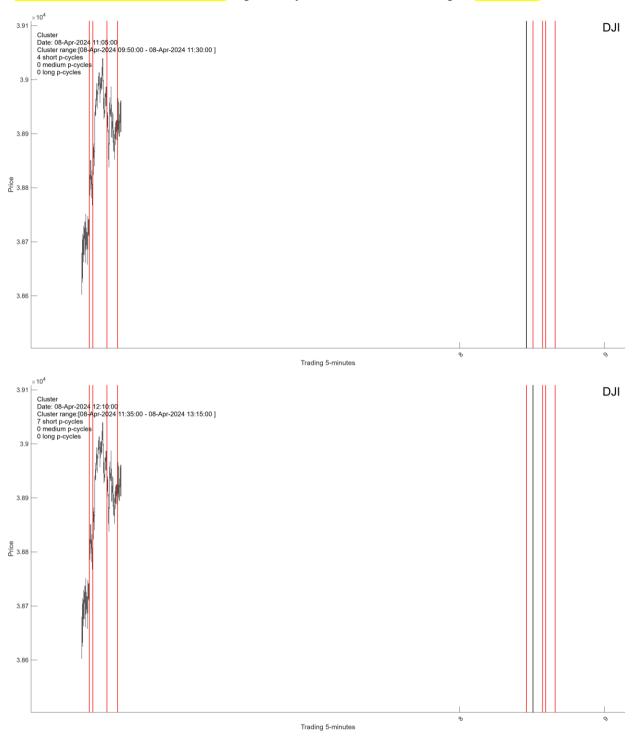

#### I.1. Short-term clusters

I.1.1. There are five intraday Clusters arriving on Apr-08-2024 at **11:05AM**, **12:10PM**, **13:45PM**, **14:15PM**, **15:50PM**, respectively. A U-cluster is arriving at **10:35AM**.