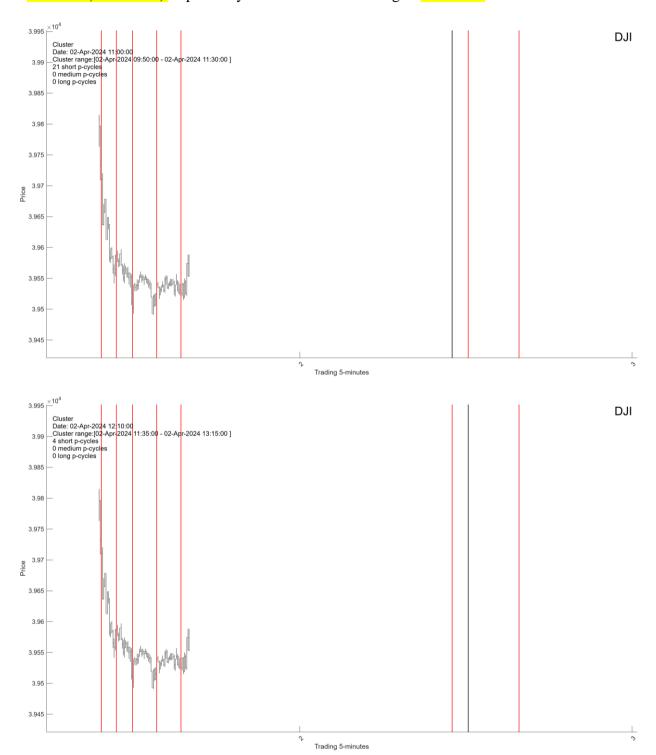

#### I.1. Short-term clusters

I.1.1. There are three intraday Clusters arriving on Apr-02-2024 at 11:00AM, 12:10PM, 15:50PM, respectively. A D-Cluster is arriving at 10:35AM.

I.1.2. A 15-day up and down cycle composites are expected to arrive on **Apr-06-2024 at 9:30AM** and **Apr-14-2024 at 12:55PM**, respectively.