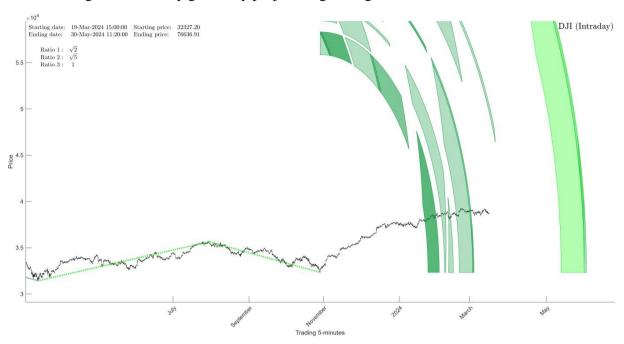

## II. Price projection

II.1. DJI long-term intraday geometry projects higher highs.

II.2. The next intersection point has price component of 43717 and time component of May-02-2024 at 9:30AM.