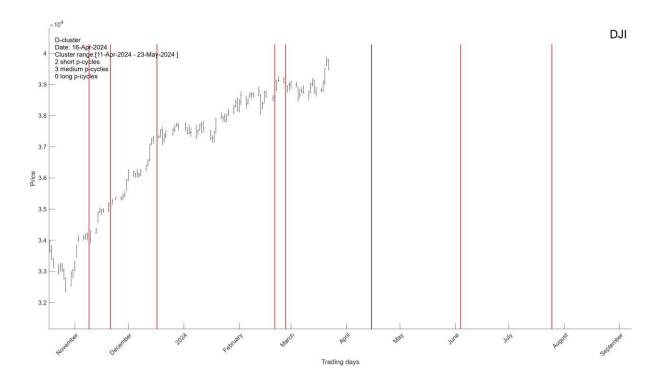

#### I.0. Long-term clusters

I.0.1. A short U-Cluster arriving on Apr-02-2024. A short D-Cluster arriving on Apr-16-2024.