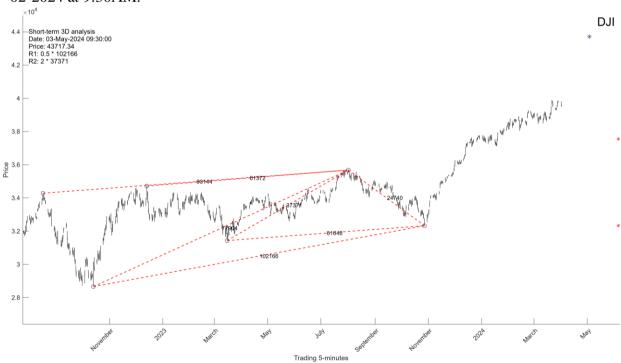

## II. Price projection

II.1. DJI long-term intraday geometry projects higher highs.

II.2. The next intersection point has price component of 43717 and time component of May-02-2024 at 9:30AM.