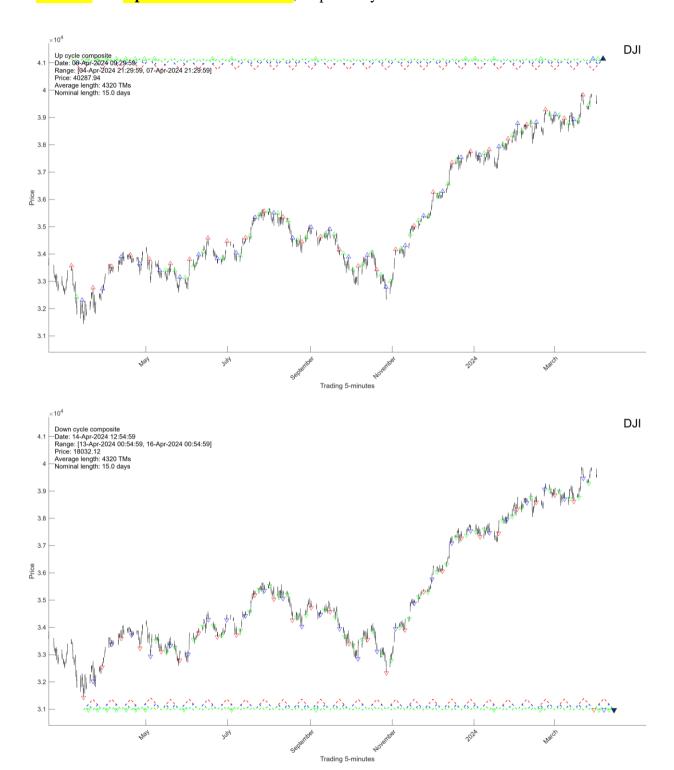

# I.0.2. There is a 29-dayup cycle composite arriving on Apr-18-2024 and a 20-week downcycle composite arriving on Apr-22-2024.

#### I.1. Short-term clusters

I.1.1. There are three intraday Clusters arriving on Apr-02-2024 at 11:00AM, 12:10PM, 15:50PM, respectively. A D-Cluster is arriving at 10:35AM.

I.1.2. A 15-day up and down cycle composites are expected to arrive on **Apr-06-2024 at 9:30AM** and **Apr-14-2024 at 12:55PM**, respectively.