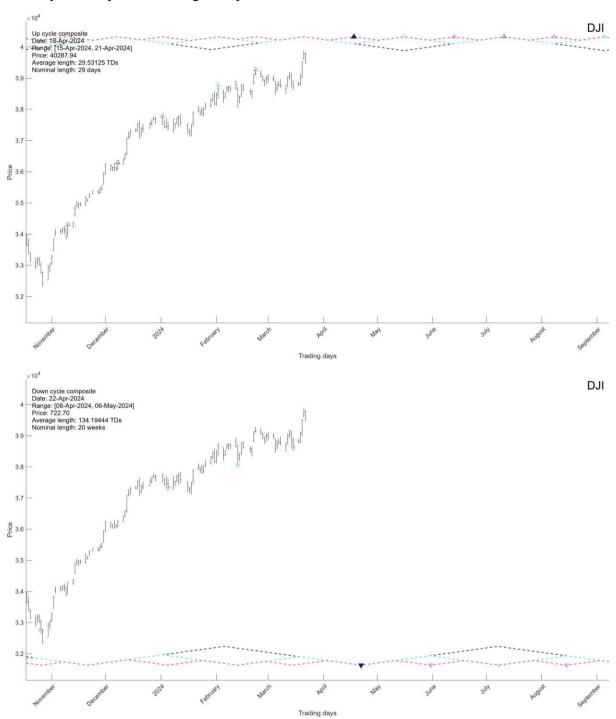

# I.0.2. There is a 29-dayup cycle composite arriving on Apr-18-2024 and a 20-week downcycle composite arriving on Apr-22-2024.