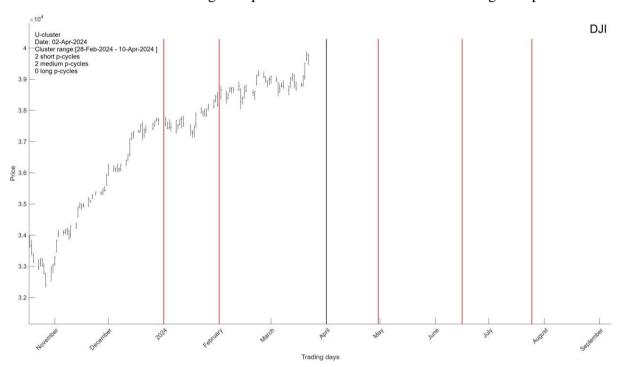

#### I.0. Long-term clusters

I.0.1. A short U-Cluster arriving on Apr-02-2024. A short D-Cluster arriving on Apr-16-2024.