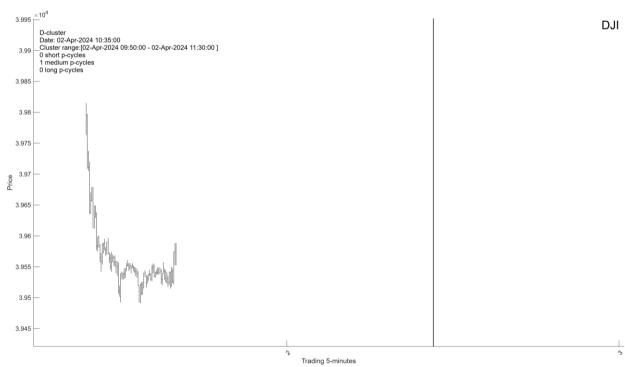

#### I.1. Short-term clusters

I.1.1. There are three intraday Clusters arriving on Apr-02-2024 at 11:00AM, 12:10PM, 15:50PM, respectively. A D-Cluster is arriving at 10:35AM.

I.1.2. A 15-day up and down cycle composites are expected to arrive on **Apr-06-2024 at 9:30AM** and **Apr-14-2024 at 12:55PM**, respectively.