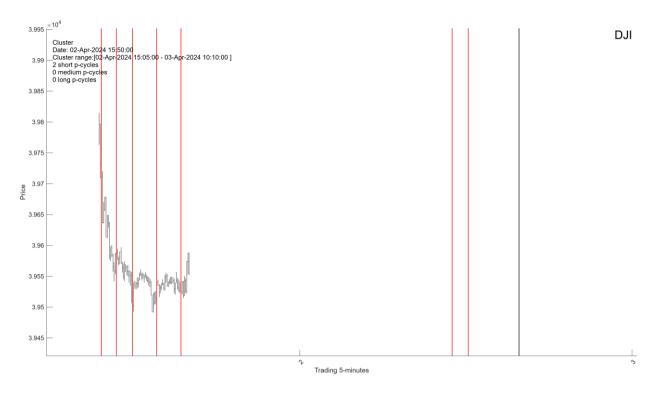

#### I.1. Short-term clusters

I.1.1. There are three intraday Clusters arriving on Apr-02-2024 at 11:00AM, 12:10PM, 15:50PM, respectively. A D-Cluster is arriving at 10:35AM.

I.1.2. A 15-day up and down cycle composites are expected to arrive on **Apr-06-2024 at 9:30AM** and **Apr-14-2024 at 12:55PM**, respectively.