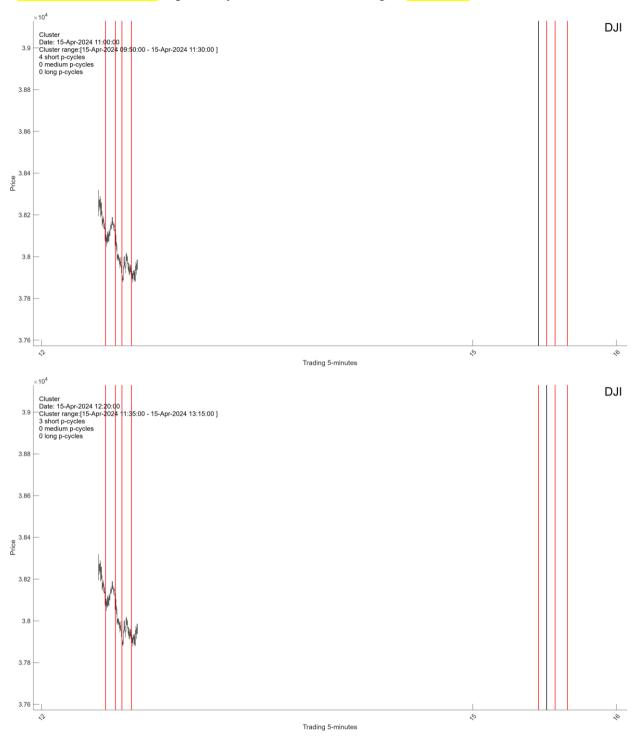

#### I.1. Short-term clusters

I.1.1. There are four intraday Clusters arriving on Apr-15-2024 at **11:00AM**, **12:20PM**, **13:45PM**, **15:50PM**, respectively. A U-cluster is arriving at **14:05PM**.