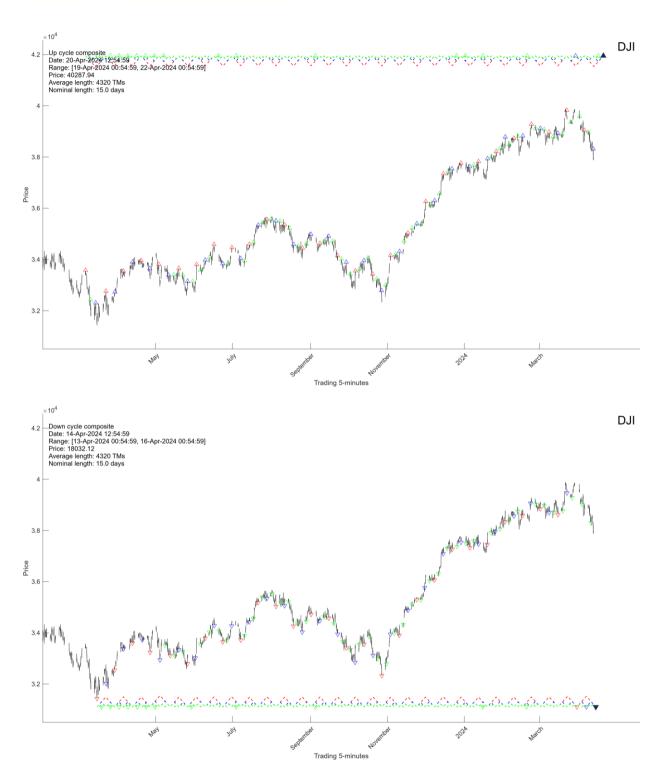

# I.1.2. A 15-day up and down cycle composites are expected to arrive on Apr-20-2024 at 12:55PM and Apr-14-2024 at 12:55PM, respectively.