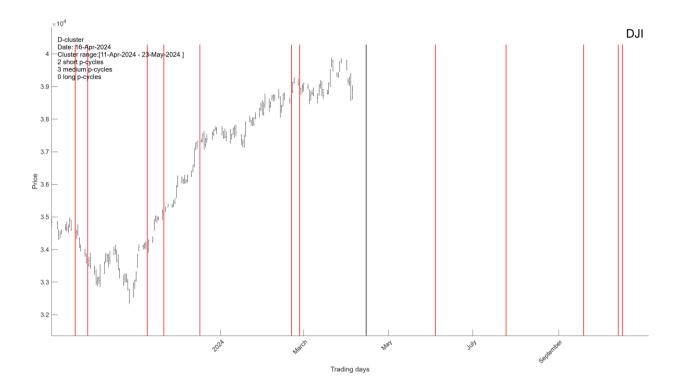

### I.0. Long-term clusters

I.O.1. A short U-Cluster arriving on May-01-2024. A short D-Cluster arriving on Apr-16-2024.