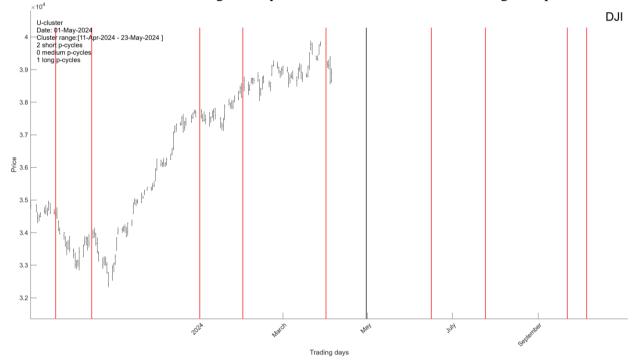

### I.0. Long-term clusters

I.O.1. A short U-Cluster arriving on May-01-2024. A short D-Cluster arriving on Apr-16-2024.