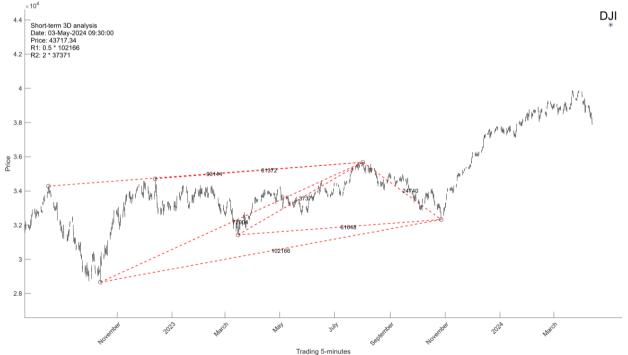

## II. Price projection

II.1. The recent high is an intersection point of very long-term and mid-term geometric structures.

II.2. The next intersection point has price component of 43717 and time component of May-02-2024 at 9:30AM.