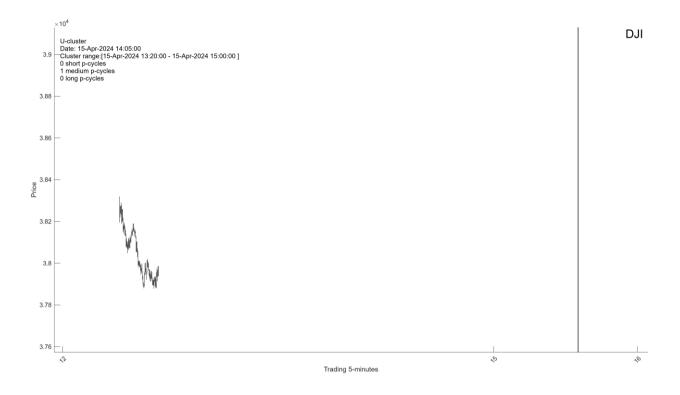

#### I.1. Short-term clusters

I.1.1. There are four intraday Clusters arriving on Apr-15-2024 at **11:00AM**, **12:20PM**, **13:45PM**, **15:50PM**, respectively. A U-cluster is arriving at **14:05PM**.