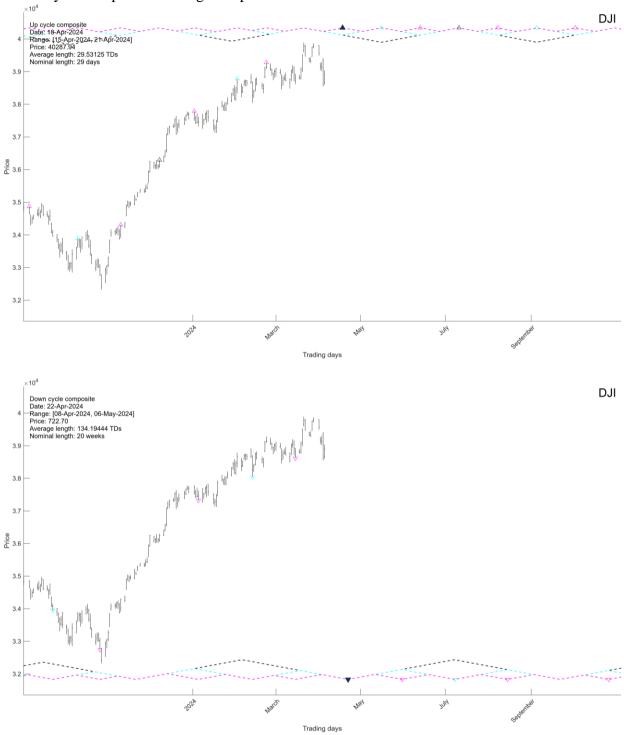

# I.1.2. A 15-day up and down cycle composites are expected to arrive on Apr-20-2024 at 12:55PM and Apr-14-2024 at 12:55PM, respectively.