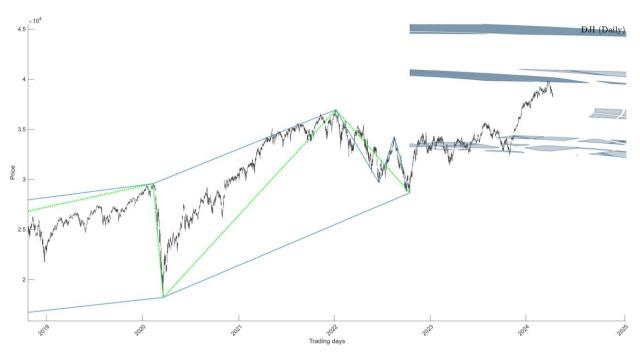

## II. Price projection

II.1. The recent high is an intersection point of very long-term and mid-term geometric structures.

II.2. The next intersection point has price component of 43717 and time component of May-02-2024 at 9:30AM.