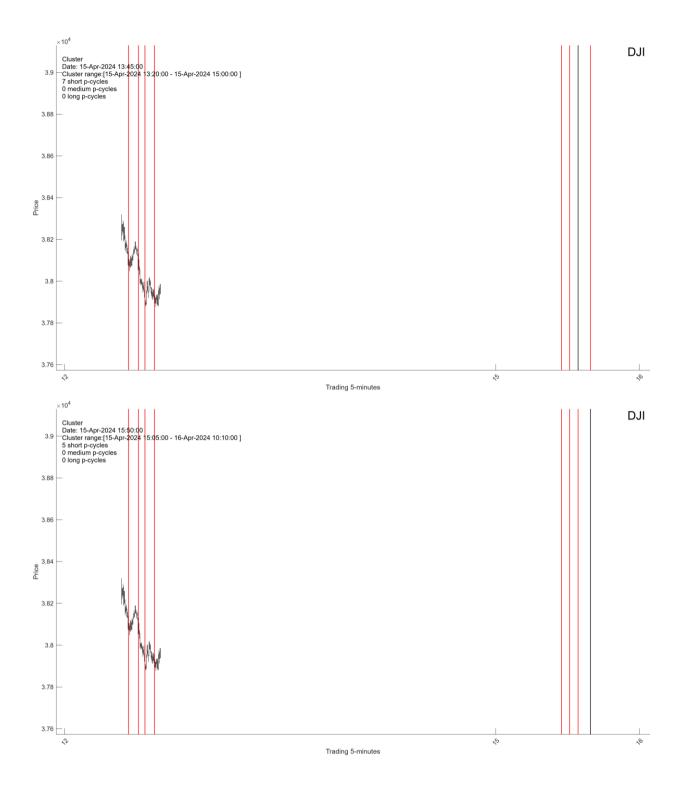

#### I.1. Short-term clusters

I.1.1. There are four intraday Clusters arriving on Apr-15-2024 at **11:00AM**, **12:20PM**, **13:45PM**, **15:50PM**, respectively. A U-cluster is arriving at **14:05PM**.