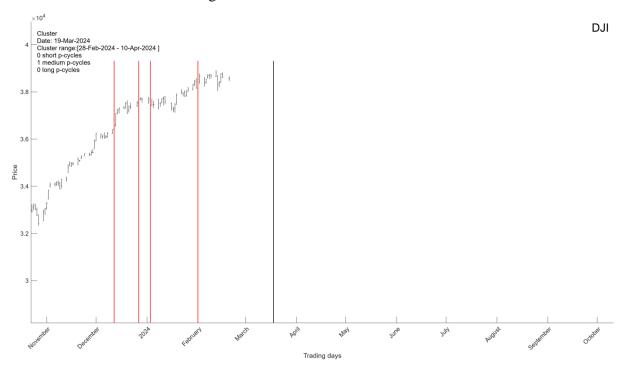

### I.0. Long-term clusters

I.O.1.A medium Cluster arriving onMar-19-2024. A short U-Cluster arriving on Apr-02-2024. A short D-Cluster arriving on Feb-28-2024.