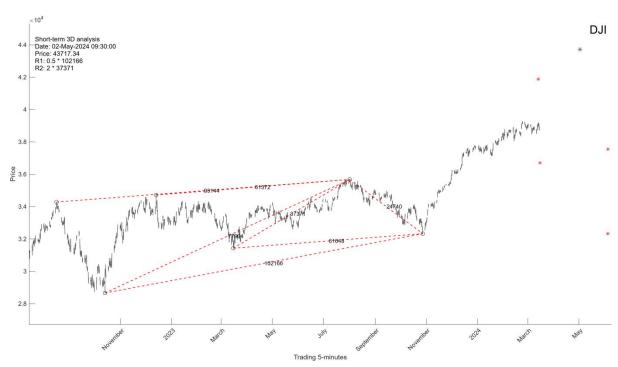

## II. Price projection

II.1. DJI long-term intraday geometry projects higher highs.

II.2. The next intersection point has price component of 43717 and time component of May-02-2024 at 9:30AM.

## **Report Summary**