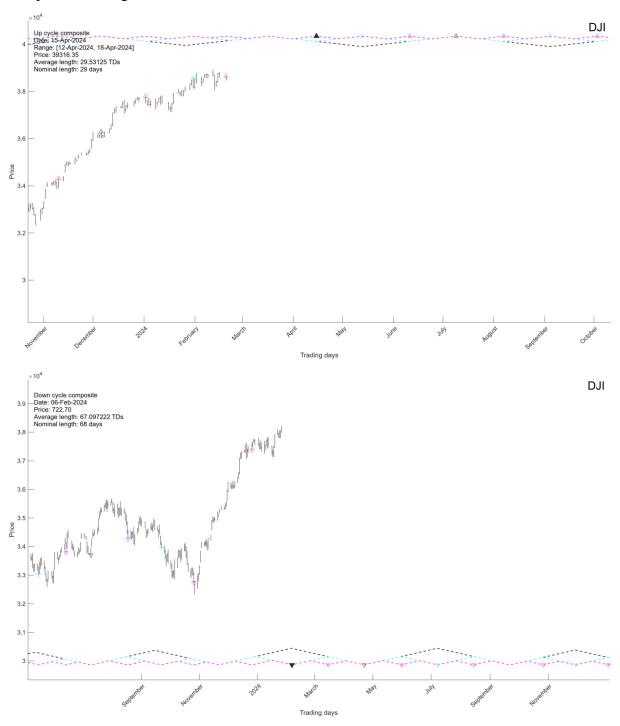

# I.O.2. There is a 29-dayup cycle composite arriving on Apr-15-2024 and a 34-day downcycle composite arriving on Mar-19-2024.