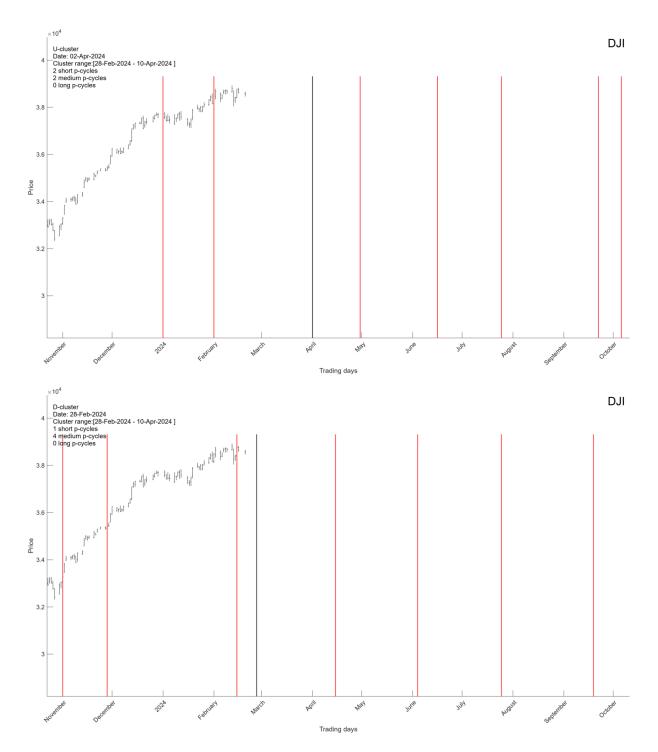

### I.0. Long-term clusters

I.O.1.A medium Cluster arriving onMar-19-2024. A short U-Cluster arriving on Apr-02-2024. A short D-Cluster arriving on Feb-28-2024.