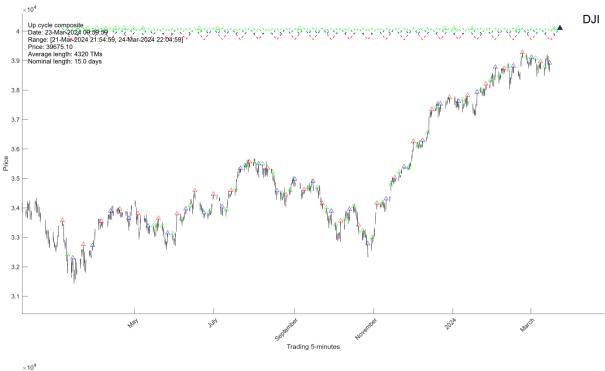

# I.1.1. There are three intraday Clusters arriving on Mar-18-2024 at 11:05AM, 12:20PM,15:50PM,respectively. A D-Cluster is arriving at 10:35PM.

I.1.2. A 15-day up and down cycle composites are expected to arrive on Mar-23-2024 at 10:00AM and Mar-16-2024 at 10:00AM, respectively.