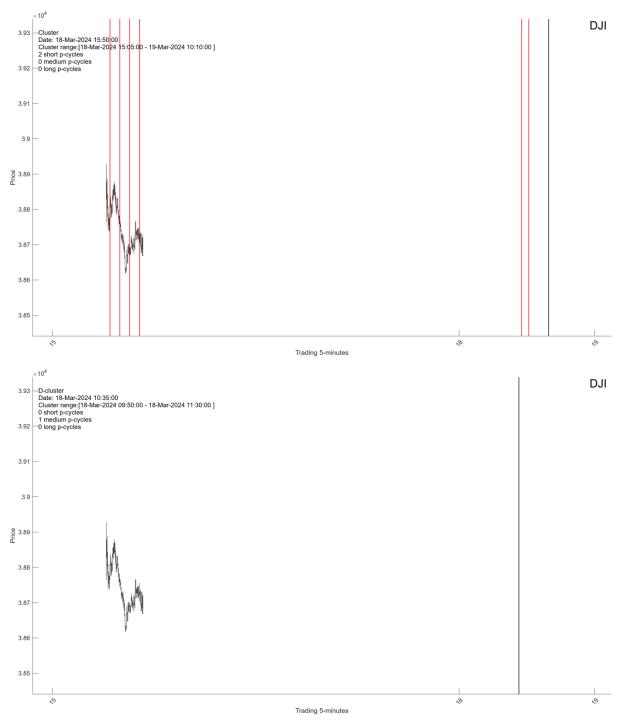

# I.1.1. There are three intraday Clusters arriving on Mar-18-2024 at 11:05AM, 12:20PM,15:50PM,respectively. A D-Cluster is arriving at 10:35PM.

I.1.2. A 15-day up and down cycle composites are expected to arrive on Mar-23-2024 at 10:00AM and Mar-16-2024 at 10:00AM, respectively.