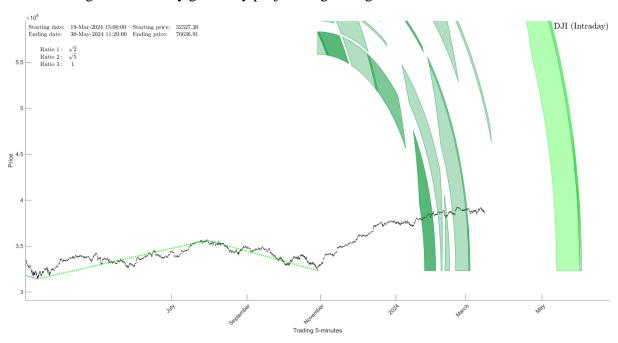

## II. Price projection

II.1. DJI long-term intraday geometry projects higher highs.

II.2. The next intersection point has price component of 43717 and time component of May-02-2024 at 9:30AM.