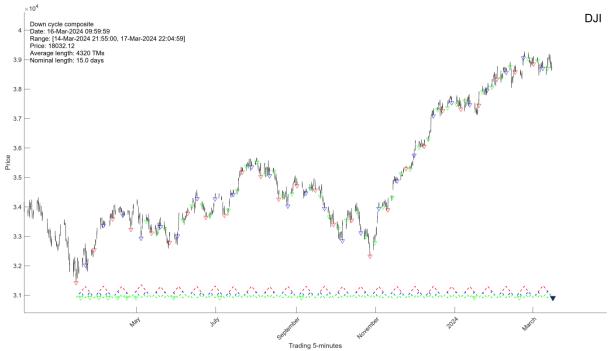

# I.1.1. There are three intraday Clusters arriving on Mar-18-2024 at 11:05AM, 12:20PM,15:50PM,respectively. A D-Cluster is arriving at 10:35PM.

I.1.2. A 15-day up and down cycle composites are expected to arrive on Mar-23-2024 at 10:00AM and Mar-16-2024 at 10:00AM, respectively.