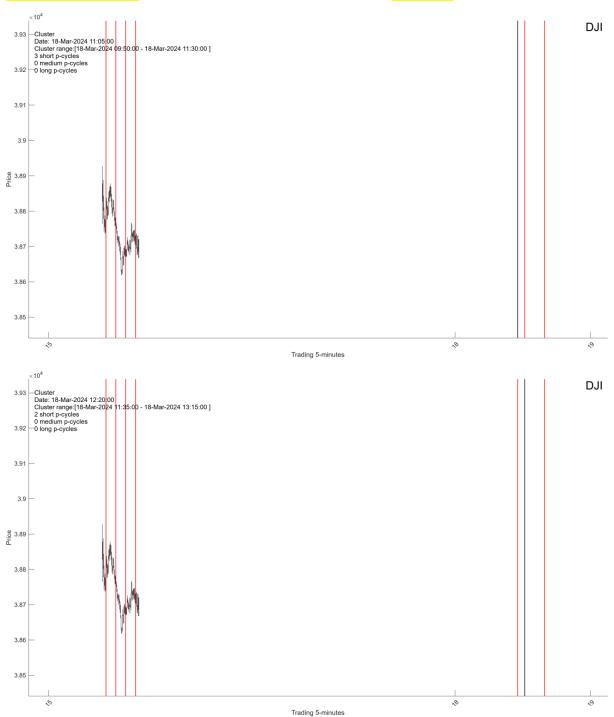

# I.1.1. There are three intraday Clusters arriving on Mar-18-2024 at 11:05AM, 12:20PM,15:50PM,respectively. A D-Cluster is arriving at 10:35PM.

I.1.2. A 15-day up and down cycle composites are expected to arrive on Mar-23-2024 at 10:00AM and Mar-16-2024 at 10:00AM, respectively.